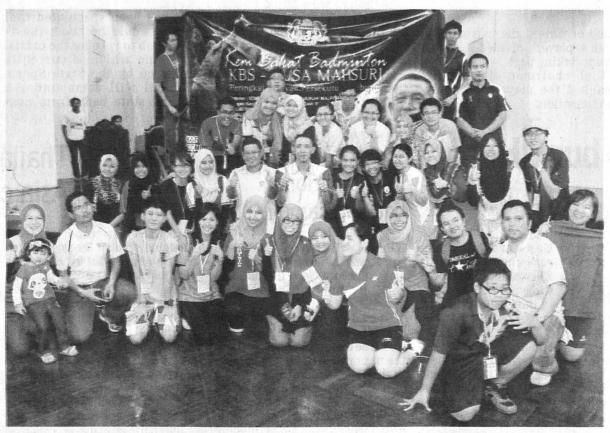

Misbun (sixth left, second row), Zamri (second left, front row) are seen with the participants taking part in the three-day badminton clinic.

brother, Rashid Sidek, Muhammad Hafiz Hashim, Roslin Hashim and Datuk Lee Chong Wei.