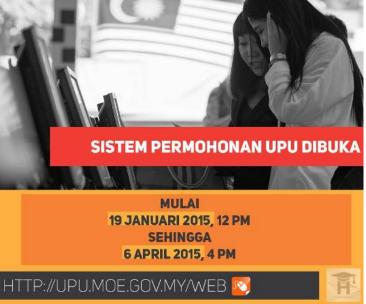

## PIHE Application for Admission 2015/2016 is Now Open

0

Tw eet

Published: Monday, 19 January 2015 16:15 | 🔁 Print | Hits: 1149

Share

Recommend

**MONDAY, 19<sup>th</sup> JANUARY** - The application for admission to Public Institutions of Higher Education (PIHE) is now open for application; according to a statement from Academic Service Division (BPA) Universiti Malaysia Sabah (UMS).

G+ Share

Share

0

PIHE application for admission 2015/2016 intake will be open from 12.00 noons, today, until 6 April 2015 at 4.00 pm.

According to the statement from BPA, applicants are reminded to buy Unique ID Number at Bank Simpanan Nasional counter (BSN) before submitting the application online at http://upu.moe.gov.my.