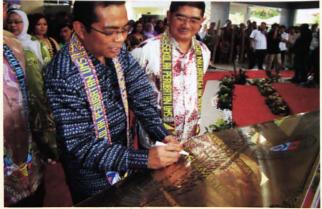

This centre was inaugurated by Minister of Higher Education, Yang Berbahagia Dato' Seri Mohamed Khaled Nordin. Also present during the ceremony was Yang Berbahagia Dato Dr Maximus Johnity Ongkili, Minister of Science and Technology Innovation, Yang Berbahagia Kolonel Datuk Prof Dr Kamaruzaman Haji Ampon, Vice Chancellor, UMS and Yang Berusaha Prof Dr Osman Ali, Dean School of Medicine. Rural Medicine Education Centre was established to provide facilities and education awareness to rural area about health. This