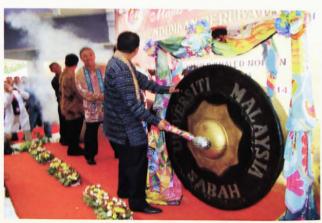

## RURAL MEDICAL EDUCATION CENTRE, RMEC

18 January 2009, a new history for Medical School Universiti Malaysia Sabah in its effort to achieve excellence through social curriculum by building education centre for undergraduates and postgraduate in Sikuati district, Kudat which is the Rural Medical Education Centre.

This centre was inaugurated by Minister of Higher Education, Yang Berbahagia Dato' Seri Mohamed Khaled Nordin. Also present during the ceremony was Yang Berbahagia Dato Dr Maximus Johnity Ongkili, Minister of Science and Technology Innovation, Yang Berbahagia Kolonel Datuk Prof Dr Kamaruzaman Haji Ampon, Vice Chancellor, UMS and Yang Berusaha Prof Dr Osman Ali, Dean School of Medicine. Rural Medicine Education Centre was established to provide facilities and education awareness to rural area about health. This