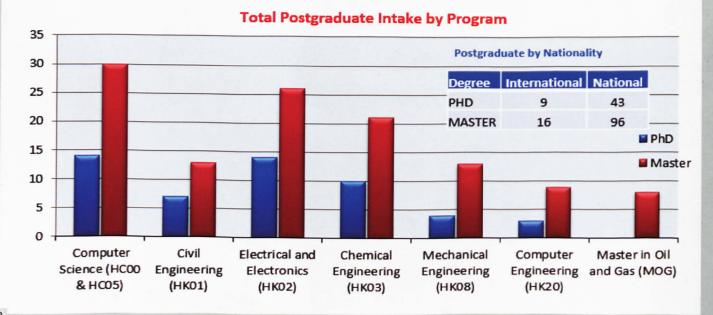

## POSTGRADUATES DEVELOPMENT

The School of Engineering and Information technology aims to improve our research and development activities. As only by being at the forefront of knowledge, we can produce high quality graduates at both the undergraduate and graduate levels. Towards this objective, the School has started one postgraduate course, called Masters of Oil and Gas Engineering and is currently working on another masters by coursework program. It is hoped that these two new masters by coursework programs will provide an alternative route to graduates wishing to develop their knowledge further, but are not keen on the available masters by research courses. The total number of masters by coursework students is still very small (only 8 in MOG) compared to those doing masters by research.